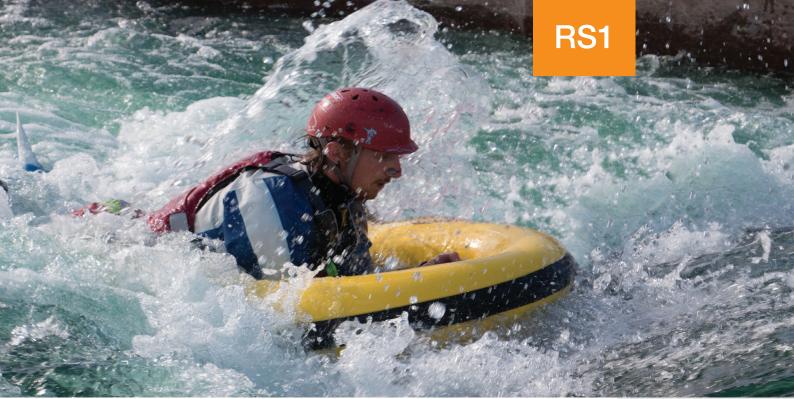

## The RS1 Rescue Sled is an inflatable hydrospeed craft for negotiating fast flowing turbulent water.

- Lightweight and easily portable
- The raised, rounded bow and generous bouyancy make it fast and easy to manouvre
- Can be used to travel with, across or against fast flowing water
- Can be towed by a rescue craft
- The user will have fins on their feet for

| propulsion | and | steering |
|------------|-----|----------|
|------------|-----|----------|

- Exceptionally tough and durable
- Rapid inflation and deployment
- Minimal training, servicing and maintenance costs

## **Used For:**

- White Water Rescue
- Leisure

|                        | RS1      |
|------------------------|----------|
| Product Code           | WR0218   |
| No. of persons         | 1        |
| Length (cm)            | 115      |
| Width (cm)             | 91       |
| Height (cm)            | 50       |
| Capacity (kg)          | 150      |
| Air Requirements (Itr) | 190      |
| Pack size (cm)         | 67x25x20 |
| Weight (kg)            | 7        |
| Working Pressure (bar) | 0.2      |
| Recommended regulator  | 8 bar    |