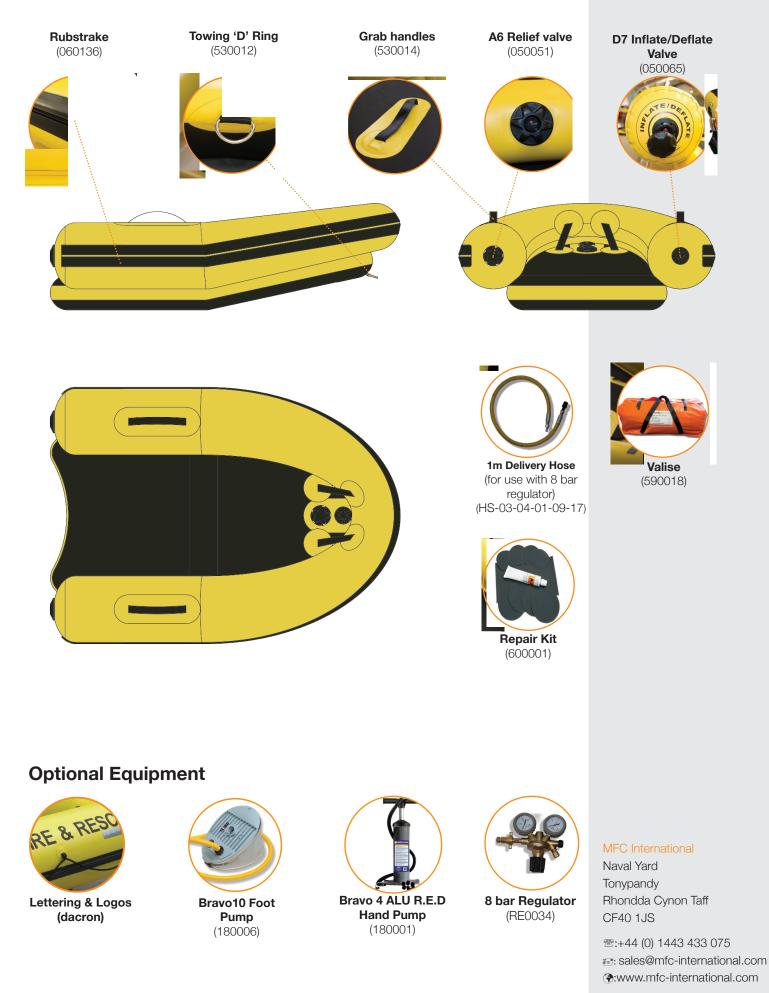

| propulsion | and | steering |
|------------|-----|----------|
|------------|-----|----------|

- Exceptionally tough and durable
- Rapid inflation and deployment
- Minimal training, servicing and maintenance costs

## **Used For:**

- White Water Rescue
- Leisure

|                        | RS1      |
|------------------------|----------|
| Product Code           | WR0218   |
| No. of persons         | 1        |
| Length (cm)            | 115      |
| Width (cm)             | 91       |
| Height (cm)            | 50       |
| Capacity (kg)          | 150      |
| Air Requirements (Itr) | 190      |
| Pack size (cm)         | 67x25x20 |
| Weight (kg)            | 7        |
| Working Pressure (bar) | 0.2      |
| Recommended regulator  | 8 bar    |



## RS1

## **Standard Equipment**